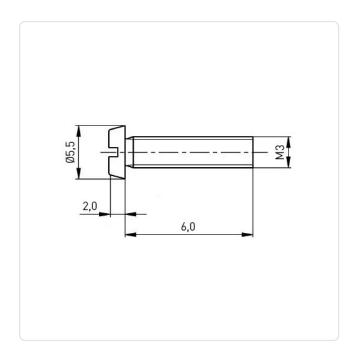

## Cheese Head Screw ISO1207 M3x6 Nickel-Plated Steel 4.8 Slotted

Article-No.: 001.14.323

DIN/ISO: DIN84 / ISO1207

Drive Type: Slotted

Finish: Nickel-Plated, 3 µm, E1E

Head Diameter [mm]: 5.5 Head Height [mm]: 2

Head Shape: Cheese Head

Length [mm]: 6

Material: Steel 4.8
Material Group: Steel
Thread Size: M3
Weight: 0.43q

Conformities:

Image may be similar

You can find all information on the web on our article detail page