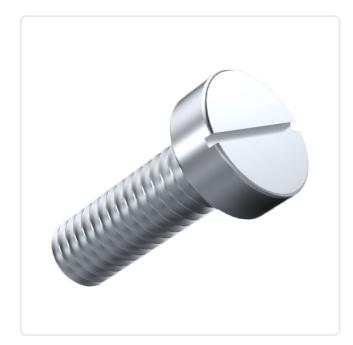

## Cheese Head Screw ISO1207 M3x6 Nickel-Plated Steel 4.8 Slotted

Article-No.: 001.14.323

DIN/ISO: DIN84 / ISO1207

Drive Type: Slotted

Finish: Nickel-Plated, 3 µm, E1E

Head Diameter [mm]: 5.5 Head Height [mm]: 2

Head Shape: Cheese Head

Length [mm]: 6

Material: Steel 4.8
Material Group: Steel
Thread Size: M3
Weight: 0.43q

Conformities:

Image may be similar

You can find all information on the web on our article detail page