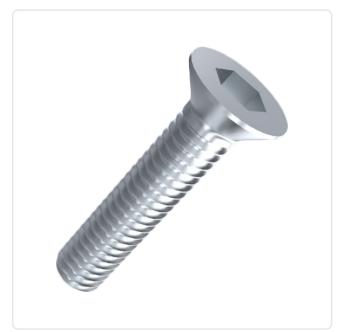

## Countersunk Screw ISO10642 M6x12 Galvanized Steel 10.9 Hexagon Socket

Article-No.: 001.19.651

Actuator Size: Hexagon Socket Hex4 DIN/ISO: DIN7991 / ISO10642

Drive Type: Hexagon Socket

Finish: Galvanized, Blue, 5 µm, A2K

Head Diameter [mm]: 13.44 Head Height [mm]: 3.72

Head Shape: Countersunk Head

Length [mm]: 12

Material: Steel 10.9 Steel Material Group: Thread Size: M6

Weight: 2.8g Conformities:

Image may be similar

You can find all information on the web on our article detail page