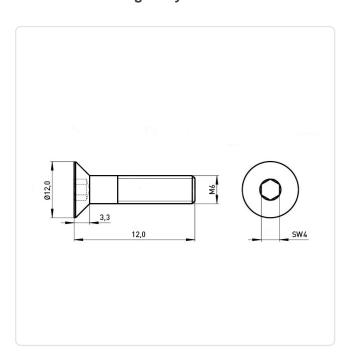

## Countersunk Screw ISO10642 M6x12 Galvanized Steel 10.9 Hexagon Socket

Article-No.: 001.19.651

Actuator Size: Hexagon Socket Hex4 DIN/ISO: DIN7991 / ISO10642

Drive Type: Hexagon Socket

Finish: Galvanized, Blue, 5 µm, A2K

Head Diameter [mm]: 13.44 Head Height [mm]: 3.72

Head Shape: Countersunk Head

Length [mm]: 12

Material: Steel 10.9 Steel Material Group: Thread Size: M6

Weight: 2.8g Conformities:

Image may be similar

You can find all information on the web on our article detail page