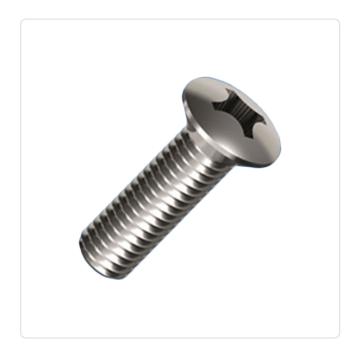

## Countersunk Screw ISO7047 M3x6 A2 Plain Stainless Steel Cross Recessed

## Article-No.: 001.12.322

Image may be similar

Actuator Size: DIN/ISO: Drive Type: Plain Finish: Head Diameter [mm]: 5.6 Head Height [mm]: 1.65 Head Shape: Length [mm]: 6 Material: Material Group: Thread Size: М3 Weight: 0.4g Conformities:

Pozidriv PZ2 DIN966 / ISO7047 Cross Recess / Pozidriv-Z Plain ]: 5.6 1.65 Countersunk Head 6 Stainless Steel AISI 304 / A2 Stainless Steel M3 0.4g

You can find all information on the web on our article detail page