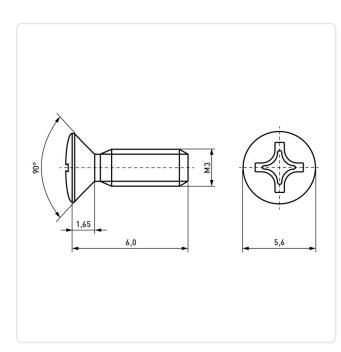

## Article-No.: 001.12.322

Image may be similar

Actuator Size: DIN/ISO: Drive Type: Plain Finish: Head Diameter [mm]: 5.6 Head Height [mm]: 1.65 Head Shape: Length [mm]: 6 Material: Material Group: Thread Size: М3 Weight: 0.4g Conformities:

Pozidriv PZ2 DIN966 / ISO7047 Cross Recess / Pozidriv-Z Plain ]: 5.6 1.65 Countersunk Head 6 Stainless Steel AISI 304 / A2 Stainless Steel M3 0.4g

You can find all information on the web on our article detail page