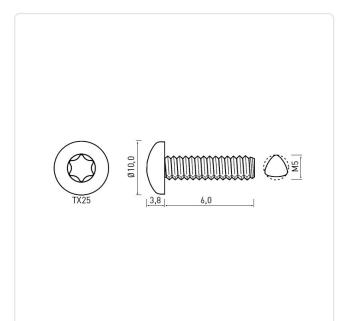

## Article-No.: 001.31.521

Image may be similar

Actuator Size: Torx T25 DIN/ISO: DIN7500-C Drive Type: TORX Finish: Galvanized, Blue, 5 µm, A2K Head Diameter [mm]: 10 Head Height [mm]: 3.8 Head Shape: Pan Head Length [mm]: 6 Material: Case-Hardened Steel Steel Material Group: Thread Size: M5 Thread Type: Metric Weight: 2.45g Conformities: Reach **RoHS SVHC** 