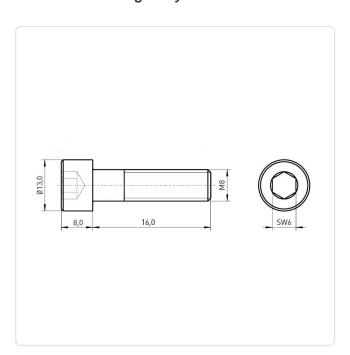

## Cheese Head Screw ISO4762 M8x16 Galvanized Steel 8.8 Hexagon Socket

Article-No.: 001.16.861

Actuator Size: Hexagon Socket Hex6 DIN/ISO: DIN912 / ISO4762

Drive Type: Hexagon Socket

Finish: Galvanized, Blue, 5 µm, A2K

Head Diameter [mm]: 13 Head Height [mm]:

Head Shape: Cheese Head

Length [mm]: 16

Material: Steel 8.8 Steel Material Group: Thread Size: M8 Weight: 10g

Conformities:

Image may be similar

You can find all information on the web on our article detail page