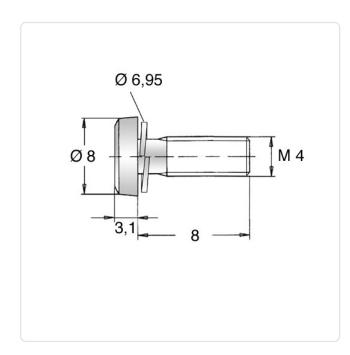

Head Diameter [mm]: 8 Head Height [mm]: 3.1

Head Shape: Pan Head

Length [mm]: 8

Material: Steel 8.8, lead-free

Material Group: Steel
Thread Size: M4
Weight: 1.6g

Conformities:

Image may be similar

You can find all information on the web on our article detail page