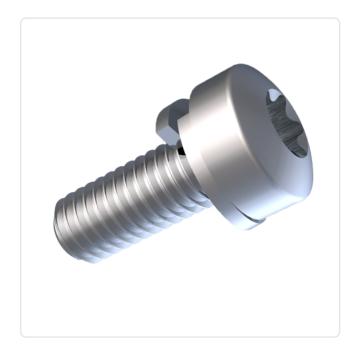

## SEMS Screw ISO14583 TX Z4 M4x8 Galvanized Steel 8.8 Spring Lock Washer

Article-No.: 081.55.432

Actuator Size: Torx T20

Combination: Spring Lock Washer DIN6905

DIN/ISO: ISO14583
Drive Type: TORX

Finish: Galvanized, Blue, 5 µm, A2K

Head Diameter [mm]: 8 Head Height [mm]: 3.1

Head Shape: Pan Head

Length [mm]: 8

Material: Steel 8.8, lead-free

Material Group: Steel
Thread Size: M4
Weight: 1.6g

Conformities:

Image may be similar

You can find all information on the web on our article detail page