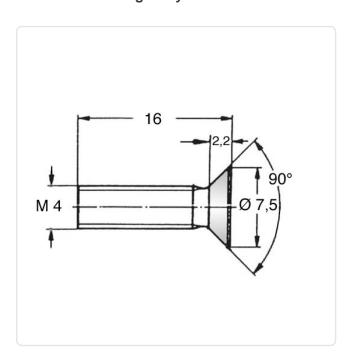

## Countersunk Screw ISO7046 M4x16 Galvanized Steel 4.8 Torx

Article-No.: 001.55.461

Torx T20 Actuator Size:

DIN/ISO: DIN965 / ISO7046

Drive Type: **TORX** 

Finish: Galvanized, Blue, 5 µm, A2K

Head Diameter [mm]: 7.5 Head Height [mm]: 2.2

Head Shape: Countersunk Head

Length [mm]: 16

Material: Steel 4.8 Material Group: Steel Thread Size: M4 Weight: 1.38g

Conformities:

Image may be similar

You can find all information on the web on our article detail page