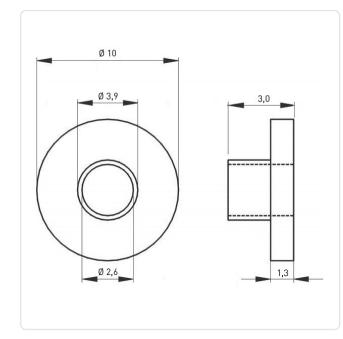

## Article-No.: 003.18.026

Image may be similar

| Color:               | Natural            |                   |                   |
|----------------------|--------------------|-------------------|-------------------|
| Flammability Class:  | UL94-V2            |                   |                   |
| Height [mm]:         | 3                  |                   |                   |
| Inner Diameter [mm]: | 2.6                |                   |                   |
| Lug Diameter [mm]:   | 3.9                |                   |                   |
| Material:            | PA 6               |                   |                   |
| Material Group:      | Plastic            |                   |                   |
| Model:               | With Low Lug       |                   |                   |
| Outer Diameter [mm]: | 10                 |                   |                   |
| Weight:              | 0.11g              |                   |                   |
| Conformities:        | Reach<br>COMPLIANT | RoHS<br>COMPLIANT | SVHC<br>COMPLIANT |