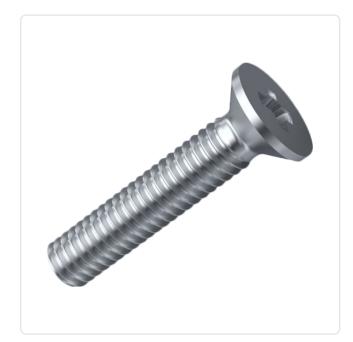

## Countersunk Screw ISO7046 M2x5 A4 Plain Stainless Steel Cross Recessed

Article-No.: 001.12.119

Actuator Size: Phillips PH1

DIN/ISO: DIN965 / ISO7046

Drive Type: Cross Recess / Phillips-H

Finish: Plain Head Diameter [mm]: 3.8 Head Height [mm]: 1.2

Head Shape: Countersunk Head

Length [mm]:

Material: Stainless Steel AISI 316 / A4

Stainless Steel Material Group:

Thread Size: M2 Weight: 0.14g

Conformities:

Image may be similar

You can find all information on the web on our article detail page