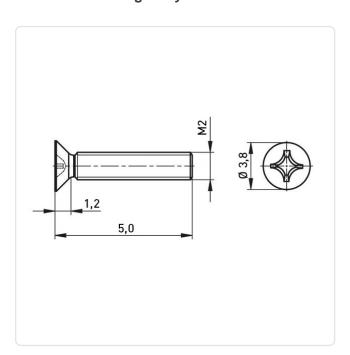

## Countersunk Screw ISO7046 M2x5 A4 Plain Stainless Steel Cross Recessed

Article-No.: 001.12.119

Actuator Size: Phillips PH1

DIN/ISO: DIN965 / ISO7046

Drive Type: Cross Recess / Phillips-H

Finish: Plain Head Diameter [mm]: 3.8 Head Height [mm]: 1.2

Head Shape: Countersunk Head

Length [mm]:

Material: Stainless Steel AISI 316 / A4

Stainless Steel Material Group:

Thread Size: M2 Weight: 0.14g

Conformities:

Image may be similar

You can find all information on the web on our article detail page