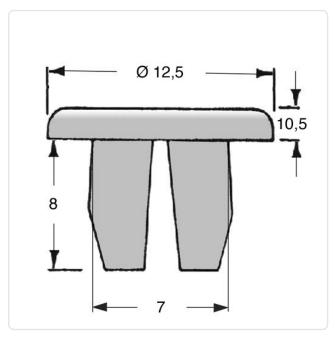

## Article-No.: 072.31.317

Image may be similar

| AF / OD [mm]:         | 12.5                       |
|-----------------------|----------------------------|
| Color:                | Natural                    |
| Head Height [mm]:     | 5                          |
| Length [mm]:          | 8                          |
| Material:             | PA 6.6                     |
| Material Group:       | Plastic                    |
| Panel Cutout [mm]:    | 7.0x7.0                    |
| Panel Thickness [mm]: | 0,5-3,0                    |
| Thread Diameter [mm]: | Ø 4.2                      |
| Weight:               | 1.14g                      |
| Conformities:         | Reach<br>COMPLIANT COMPLIA |