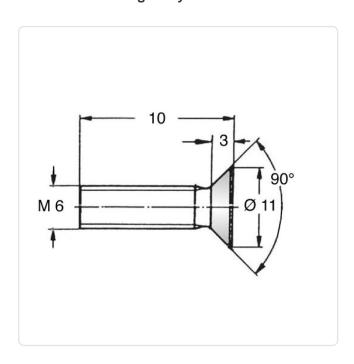

## Countersunk Screw ISO7046 M6x10 A4 Plain Stainless Steel Torx

Article-No.: 001.55.649

Torx T30 Actuator Size:

DIN/ISO: DIN965 / ISO7046

Drive Type: **TORX** Plain Finish: Head Diameter [mm]: 11 Head Height [mm]:

Head Shape: Countersunk Head

10 Length [mm]:

Material: Stainless Steel AISI 316 / A4

Material Group: Stahl rostfrei

Thread Size: M6 Weight: 2.3g

Conformities:

Image may be similar

You can find all information on the web on our article detail page