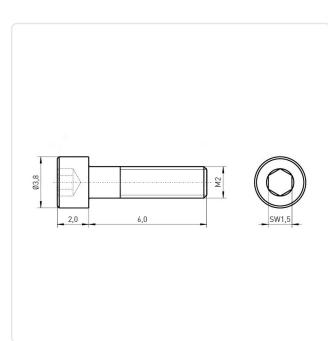

## Article-No.: 001.16.122

Image may be similar

Actuator Size: Hexagon Socket Hex1.5 DIN/ISO: DIN912 / ISO4762 Drive Type: Hexagon Socket Finish: Plain Head Diameter [mm]: 3.8 Head Height [mm]: 2 Head Shape: Cheese Head Length [mm]: 6 Material: Stainless Steel AISI 304 / A2 Stainless Steel Material Group: Thread Size: M2 Weight: 0.22g Conformities: Reach RoHS **SVHC** 