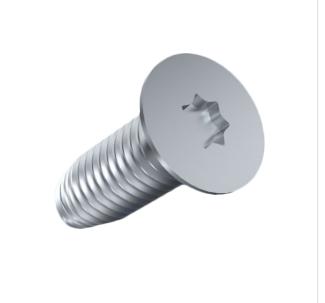

## Thread Forming Screw DIN7500M M3x10 A2 Plain Stainless Steel Torx CSK

Article-No.: 001.36.342

Image may be similar

Actuator Size: Torx T10 DIN/ISO: DIN7500-M Drive Type: **TORX** Plain Finish:

Head Diameter [mm]: 5.6 Head Height [mm]: 1.65

Head Shape: Countersunk Head

10 Length [mm]:

Material: Stainless Steel AISI 304 / A2

Material Group: Stahl rostfrei

Thread Size: М3 Thread Type: Metric Weight: 0.52g

Conformities:

You can find all information on the web on our article detail page