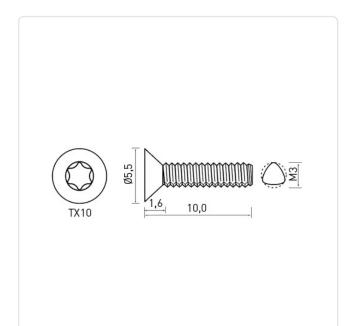

## Thread Forming Screw DIN7500M M3x10 A2 Plain Stainless Steel Torx CSK

Article-No.: 001.36.342

Image may be similar

Actuator Size: Torx T10 DIN/ISO: DIN7500-M Drive Type: **TORX** Plain Finish:

Head Diameter [mm]: 5.6 Head Height [mm]: 1.65

Head Shape: Countersunk Head

10 Length [mm]:

Material: Stainless Steel AISI 304 / A2

Material Group: Stahl rostfrei

Thread Size: М3 Thread Type: Metric Weight: 0.52g

Conformities:

You can find all information on the web on our article detail page