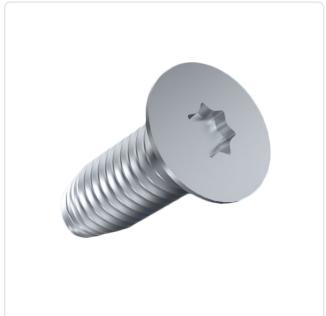

## Thread Forming Screw DIN7500M M3x10 A2 Plain Stainless Steel Torx CSK

Article-No.: 001.36.342

Image may be similar

Actuator Size: Torx T10 DIN/ISO: DIN7500-M Drive Type: **TORX** Plain Finish:

Head Diameter [mm]: 5.6 Head Height [mm]: 1.65

Head Shape: Countersunk Head

10 Length [mm]:

Material: Stainless Steel AISI 304 / A2

Material Group: Stahl rostfrei

Thread Size: М3 Thread Type: Metric Weight: 0.52g

Conformities:

You can find all information on the web on our article detail page