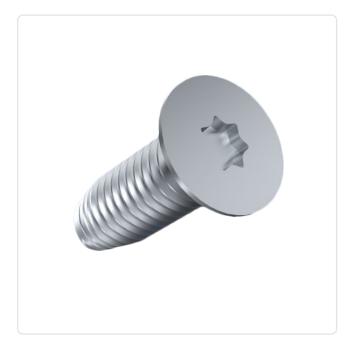

## Thread Forming Screw DIN7500M M2.5x10 A2 Plain Stainless Steel Torx CSK

Article-No.: 001.36.242

Torx T8 Actuator Size: DIN/ISO: DIN7500-M Drive Type: **TORX** Plain Finish:

Head Diameter [mm]: 4.7 Head Height [mm]: 1.5

Head Shape: Countersunk Head

10 Length [mm]:

Material: Stainless Steel AISI 304 / A2

Stainless Steel Material Group:

Thread Size: M2.5 Thread Type: Metric Weight: 0.4q

Conformities:

Image may be similar

You can find all information on the web on our article detail page