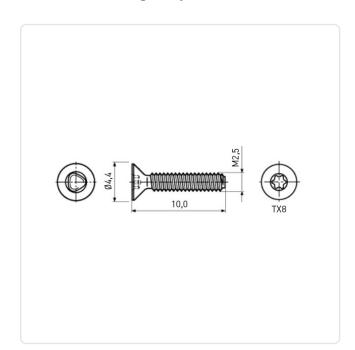

## Thread Forming Screw DIN7500M M2.5x10 A2 Plain Stainless Steel Torx CSK

Article-No.: 001.36.242

Torx T8 Actuator Size: DIN/ISO: DIN7500-M Drive Type: **TORX** Plain Finish:

Head Diameter [mm]: 4.7 Head Height [mm]: 1.5

Head Shape: Countersunk Head

10 Length [mm]:

Material: Stainless Steel AISI 304 / A2

Stainless Steel Material Group:

Thread Size: M2.5 Thread Type: Metric Weight: 0.4q

Conformities:

Image may be similar

You can find all information on the web on our article detail page