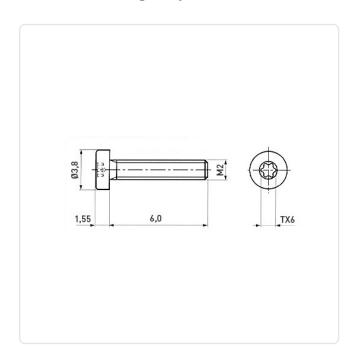

## Cheese Head Screw ISO14580 M2x6 A2 Plain Stainless Steel Torx

Article-No.: 001.63.122

Torx T6 Actuator Size: DIN/ISO: ISO14580 Drive Type: **TORX** Plain Finish: Head Diameter [mm]: 3.8 Head Height [mm]: 1.55

Head Shape: Flat Cheese Head

Length [mm]:

Material: Stainless Steel AISI 304 / A2

Material Group: Stahl rostfrei

Thread Size: M2 Weight: 0.2g

Conformities:

Image may be similar

You can find all information on the web on our article detail page