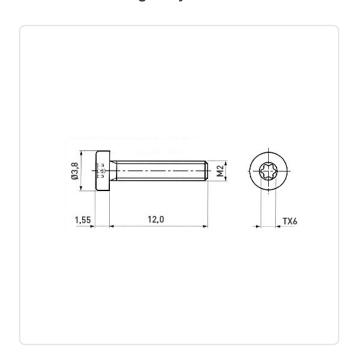

## Cheese Head Screw ISO14580 M2x12 A2 Plain Stainless Steel Torx

Article-No.: 001.63.152

Torx T6 Actuator Size: DIN/ISO: ISO14580 Drive Type: **TORX** Plain Finish: Head Diameter [mm]: 3.8 Head Height [mm]: 1.55

Head Shape: Flat Cheese Head

Length [mm]: 12

Material: Stainless Steel AISI 304 / A2

Material Group: Stainless Steel

Thread Size: M2 Weight: 0.31g

Conformities:

Image may be similar

You can find all information on the web on our article detail page