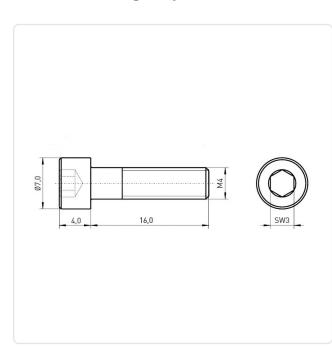

## Article-No.: 001.16.461

Image may be similar

Actuator Size: Hexagon Socket Hex3 DIN/ISO: DIN912 / ISO4762 Drive Type: Hexagon Socket Finish: Galvanized, Blue, 5 µm, A2K Head Diameter [mm]: 7 Head Height [mm]: 4 Head Shape: Cheese Head Length [mm]: 16 Material: Steel 8.8 Steel Material Group: Thread Size: M4 Weight: 2.15g Conformities: Reach RoHS **SVHC** 