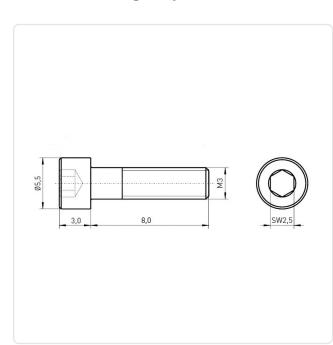

## Article-No.: 001.16.335

Image may be similar

Actuator Size: DIN/ISO: Drive Type: Finish: Plain Head Diameter [mm]: 5.5 Head Height [mm]: 2 Head Shape: Length [mm]: 8 Material: Material Group: Thread Size: М3 Weight: 0.6g Conformities:

Hexagon Socket Hex2 DIN7984 Hexagon Socket Plain ]: 5.5 2 Flat Cheese Head 8 Stainless Steel AISI 304 / A2 Stainless Steel M3 0.6g

You can find all information on the web on our article detail page

Would you like individual advice? We look forward to your email to products@ettinger.de.