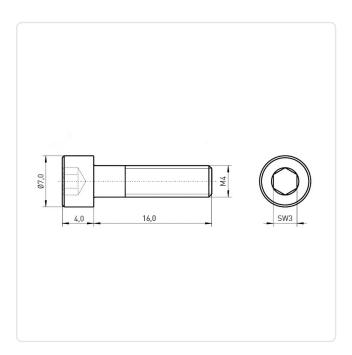

## Cheese Head Screw ISO4762 M4x16 A2 Plain Stainless Steel Hexagon Socket

Article-No.: 001.16.462

Actuator Size: Hexagon Socket Hex3 DIN/ISO: DIN912 / ISO4762 Drive Type: Hexagon Socket

Finish: Plain Head Diameter [mm]: 7 Head Height [mm]:

Head Shape: Cheese Head

Length [mm]: 16

Material: Stainless Steel AISI 304 / A2

Stainless Steel Material Group:

Thread Size: M4 Weight: 2.3g

Conformities:

Image may be similar

You can find all information on the web on our article detail page