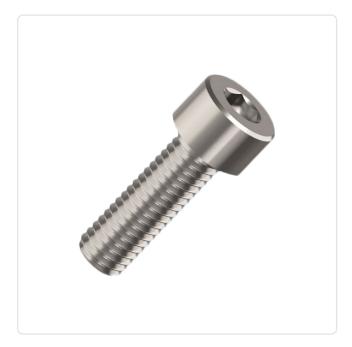

## Cheese Head Screw ISO4762 M4x16 A2 Plain Stainless Steel Hexagon Socket

Article-No.: 001.16.462

Actuator Size: Hexagon Socket Hex3 DIN/ISO: DIN912 / ISO4762 Drive Type: Hexagon Socket

Finish: Plain Head Diameter [mm]: 7 Head Height [mm]:

Head Shape: Cheese Head

Length [mm]: 16

Material: Stainless Steel AISI 304 / A2

Stainless Steel Material Group:

Thread Size: M4 Weight: 2.3g

Conformities:

Image may be similar

You can find all information on the web on our article detail page