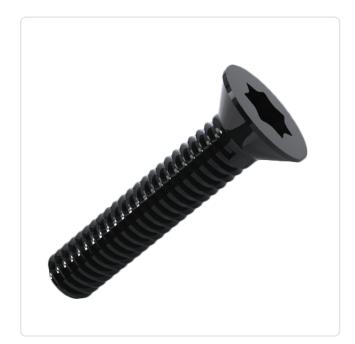

## Article datasheet Countersunk Screw ISO14581 M2x4 Black Galvanized Steel 8.8 Torx

## Article-No.: 001.60.100

Image may be similar

4.0

| Actuator Size:      | Torx T6                                |
|---------------------|----------------------------------------|
| DIN/ISO:            | ISO14581                               |
| Drive Type:         | TORX                                   |
| Finish:             | Galvanized, Black, 5 µm, A2R           |
| Head Diameter [mm]: | 3.8                                    |
| Head Height [mm]:   | 1.2                                    |
| Head Shape:         | Countersunk Head                       |
| Length [mm]:        | 4                                      |
| Material:           | Steel 8.8                              |
| Material Group:     | Steel                                  |
| Thread Size:        | M2                                     |
| Weight:             | 0.1g                                   |
| Conformities:       | Reach<br>COMPLIANT COMPLIANT COMPLIANT |