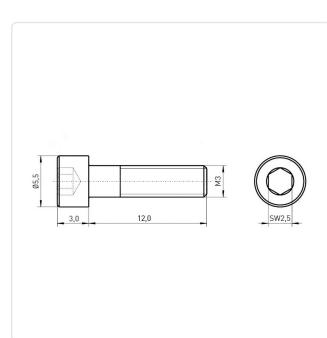

## Article-No.: 001.16.350

Image may be similar

Actuator Size: Hexagon Socket Hex2.5 DIN/ISO: DIN912 / ISO4762 Drive Type: Hexagon Socket Finish: Galvanized, Black, 5 µm, A2R Head Diameter [mm]: 5.5 Head Height [mm]: 3 Head Shape: Cheese Head Length [mm]: 12 Material: Steel 8.8 Material Group: Steel Thread Size: M3 Weight: 0.93g Conformities: Reach RoHS SVHC