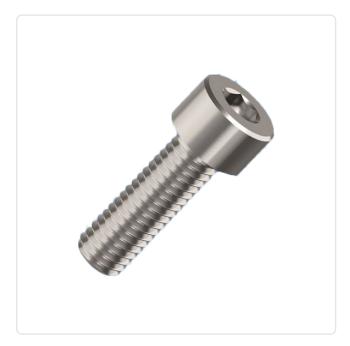

## Cheese Head Screw ISO4762 M3x6 A2 Plain Stainless Steel Hexagon Socket

Article-No.: 001.16.322

Image may be similar

Actuator Size: Hexagon Socket Hex2.5 DIN/ISO: DIN912 / ISO4762 Drive Type: Hexagon Socket

Finish: Plain Head Diameter [mm]: 5.5 Head Height [mm]:

Head Shape: Cheese Head

Length [mm]:

Material: Stainless Steel AISI 304 / A2

Stainless Steel Material Group:

Thread Size: М3 Weight: 0.69g

Conformities: