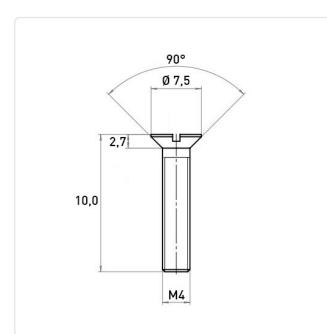

## Article-No.: 001.46.446

Image may be similar

Color: Natural DIN/ISO: DIN963 / ISO2009 Drive Type: Slotted Flammability Class: UL94-V2 Head Diameter [mm]: 7.5 Head Height [mm]: 2.2 Head Shape: **Countersunk Head** Length [mm]: 10 Material: PA 6.6 Material Group: Plastic Thread Size: M4 Weight: 0.14g Conformities: