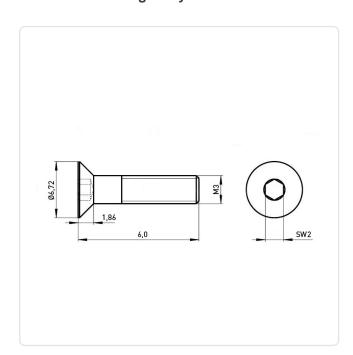

## Countersunk Screw ISO10642 M3x6 A2 Plain Stainless Steel Hexagon Socket

Article-No.: 001.19.322

Actuator Size: Hexagon Socket Hex2 DIN/ISO: DIN7991 / ISO10642 Drive Type: Hexagon Socket

Finish: Plain Head Diameter [mm]: 6.72

Head Height [mm]: 1.86

Head Shape: Countersunk Head

Length [mm]:

Material: Stainless Steel AISI 304 / A2

Stainless Steel Material Group:

Thread Size: М3 Weight: 0.46g

Conformities:

Image may be similar