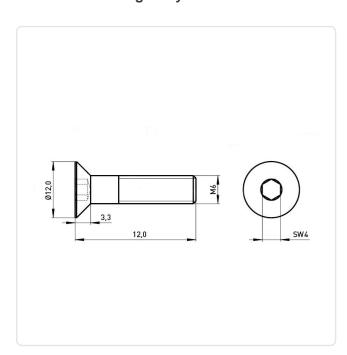

## Countersunk Screw ISO10642 M6x12 Black Galv. Steel 10.9 Hexagon Socket

Article-No.: 001.19.650

Actuator Size: Hexagon Socket Hex4 DIN/ISO: DIN7991 / ISO10642

Drive Type: Hexagon Socket

Finish: Galvanized, Black, 5 µm, A2R

Head Diameter [mm]: 13.44 Head Height [mm]: 3.72

Head Shape: Countersunk Head

Length [mm]: 12

Material: Steel 10.9 Steel Material Group: Thread Size: M6 Weight: 2.88g

Conformities:

Image may be similar

You can find all information on the web on our article detail page