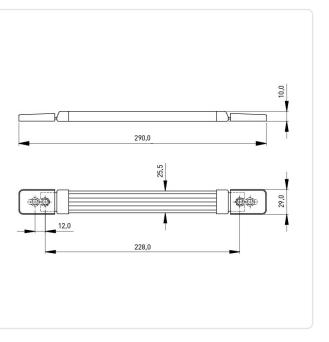

## Article datasheet Handle 290/228/29mm/M6 countersunk Soft plastic black/steel core

## Article-No.: 029.04.290

Image may be similar

Color: Black Dist. Mounting Holes [mm]: 228 Finish: Nickel-Plated, 3 µm, E1E Height [mm]: 10 Material: Thermoplastis Compound Plastic Material Group: **Carrying Handle** Model: Width [mm]: 29 Weight: 55g Conformities: