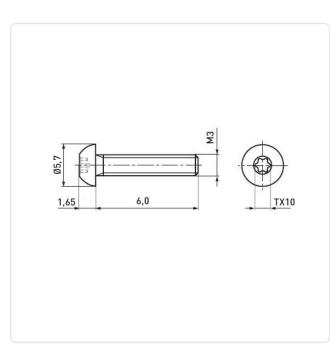

## Article-No.: 001.53.322

Image may be similar

| Actuator Size:      | Torx T10                      |                   |  |
|---------------------|-------------------------------|-------------------|--|
| DIN/ISO:            | ISO7380-1                     |                   |  |
| Drive Type:         | TORX                          |                   |  |
| Finish:             | Plain                         |                   |  |
| Head Diameter [mm]: | 5.7                           |                   |  |
| Head Height [mm]:   | 1.65                          |                   |  |
| Head Shape:         | Button Head                   |                   |  |
| Length [mm]:        | 6                             |                   |  |
| Material:           | Stainless Steel AISI 304 / A2 |                   |  |
| Material Group:     | Stainless Steel               |                   |  |
| Thread Size:        | M3                            |                   |  |
| Weight:             | 0.53g                         |                   |  |
| Conformities:       | Reach                         | RoHS<br>COMPLIANT |  |