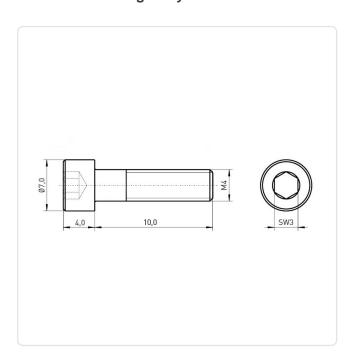

## Cheese Head Screw ISO4762 M4x10 A2 Plain Stainless Steel Hexagon Socket

Article-No.: 001.16.442

Actuator Size: Hexagon Socket Hex3 DIN/ISO: DIN912 / ISO4762 Drive Type: Hexagon Socket

Finish: Plain Head Diameter [mm]: 7 Head Height [mm]:

Head Shape: Cheese Head

Length [mm]: 10

Material: Stainless Steel AISI 304 / A2

Stainless Steel Material Group:

Thread Size: M4 Weight: 1.67g

Conformities:

Image may be similar

You can find all information on the web on our article detail page