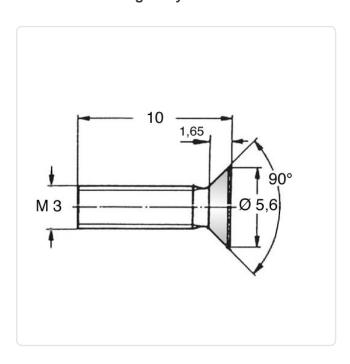

## Countersunk Screw ISO7046 M3x10 A4 Plain Stainless Steel Torx

Article-No.: 001.55.349

Torx T10 Actuator Size:

DIN/ISO: DIN965 / ISO7046

Drive Type: **TORX** Plain Finish: Head Diameter [mm]: 5.6 Head Height [mm]: 1.65

Head Shape: Countersunk Head

10 Length [mm]:

Material: Stainless Steel AISI 316 / A4

Material Group: Stainless Steel

Thread Size: М3 Weight: 0.49g

Conformities:

Image may be similar

You can find all information on the web on our article detail page