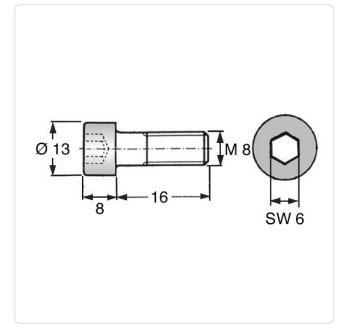

## Article-No.: 001.48.866

Image may be similar

Actuator Size: Hexagon Socket Hex6 Color: Natural DIN/ISO: DIN912 / ISO4762 Drive Type: Hexagon Socket Flammability Class: UL94-V2 Head Diameter [mm]: 13 Head Height [mm]: 8 Head Shape: Cheese Head Length [mm]: 16 Material: PA 6.6 Material Group: Plastic Thread Size: M8 Weight: 1.62g Conformities: Reach **RoHS SVHC** 