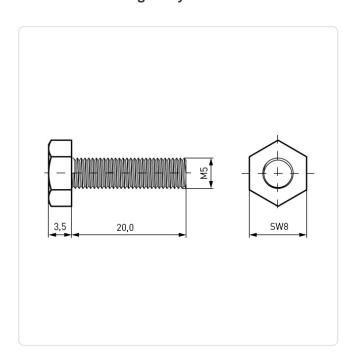

## Hexagonal Screw DIN933/ISO4017 M5x20 Nickel-Plated Brass Hexagon

Article-No.: 001.13.575

Actuator Size: Hexagon Hex8
DIN/ISO: DIN933 / ISO4017

Drive Type: Hexagon

Finish: Nickel-Plated, 3 µm, E1E

Head Diameter [mm]: 8 Head Height [mm]: 3.5

Head Shape: Hexagon Head

Length [mm]: 20

Material: Brass CW614N / CuZn39Pb3

Material Group: Brass
Thread Size: M5

Conformities:

Image may be similar

You can find all information on the web on our article detail page