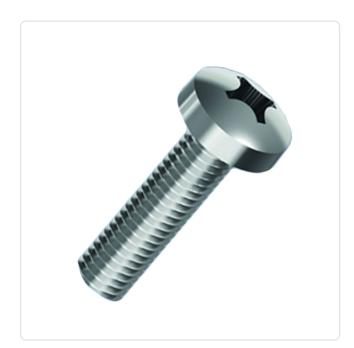

## Flat Head Screw ISO7045 M2.5x4 A2 Plain ST STL Cross Recess Pan Head

## Article-No.: 001.17.202

Image may be similar

Actuator Size: DIN/ISO: Drive Type: Finish: Plain Head Diameter [mm]: 5 Head Height [mm]: 2 Head Shape: Pan Head Length [mm]: 4 Material: Stainless Steel Material Group: Thread Size: M2.5 Weight: 0.33g Conformities: