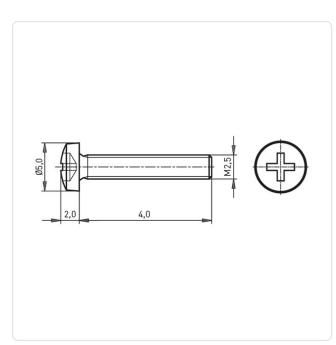

## Article-No.: 001.17.202

Image may be similar

Actuator Size: DIN/ISO: Drive Type: Finish: Plain Head Diameter [mm]: 5 Head Height [mm]: 2 Head Shape: Pan Head Length [mm]: 4 Material: Stainless Steel Material Group: Thread Size: M2.5 Weight: 0.33g Conformities: