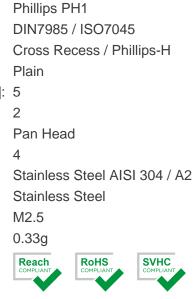

## Article-No.: 001.17.202

Image may be similar

Actuator Size: DIN/ISO: Drive Type: Finish: Plain Head Diameter [mm]: 5 Head Height [mm]: 2 Head Shape: Pan Head Length [mm]: 4 Material: Stainless Steel Material Group: Thread Size: M2.5 Weight: 0.33g Conformities: