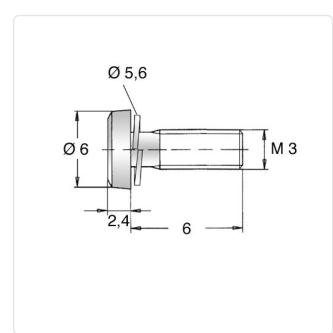

## Article-No.: 081.58.322

Image may be similar

Actuator Size: Pozidriv PZ1 Combination: Spring Lock Washer DIN6905 DIN/ISO: DIN7985 / ISO7045 Cross Recess / Pozidriv-Z Drive Type: Finish: Galvanized, Blue, 5 µm, A2K Head Diameter [mm]: 6 Head Height [mm]: 2.4 Head Shape: Pan Head Length [mm]: 6 Steel 4.8, lead-free Material: Thread Size: M3 Weight: 0.74g Conformities: Reach RoHS SVHC