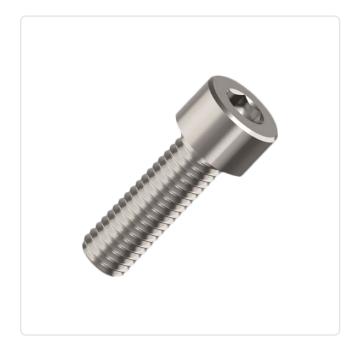

## Cheese Head Screw ISO4762 M4x6 Galvanized Steel 8.8 Hexagon Socket

Article-No.: 001.16.421

Actuator Size: Hexagon Socket Hex3 DIN/ISO: DIN912 / ISO4762 Drive Type: Hexagon Socket

Finish: Galvanized, Blue, 5 µm, A2K

Head Diameter [mm]: 7 Head Height [mm]:

Head Shape: Cheese Head

Length [mm]:

Material: Steel 8.8 Steel Material Group: Thread Size: M4 Weight: 1.4g

Conformities:

Image may be similar

You can find all information on the web on our article detail page