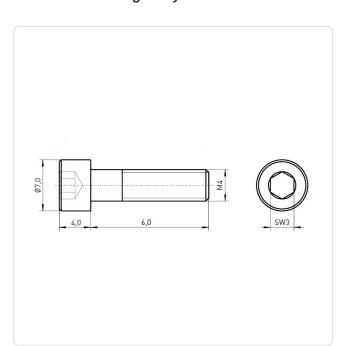

## Cheese Head Screw ISO4762 M4x6 Galvanized Steel 8.8 Hexagon Socket

Article-No.: 001.16.421

Actuator Size: Hexagon Socket Hex3 DIN/ISO: DIN912 / ISO4762 Drive Type: Hexagon Socket

Finish: Galvanized, Blue, 5 µm, A2K

Head Diameter [mm]: 7 Head Height [mm]:

Head Shape: Cheese Head

Length [mm]:

Material: Steel 8.8 Steel Material Group: Thread Size: M4 Weight: 1.4g

Conformities:

Image may be similar

You can find all information on the web on our article detail page