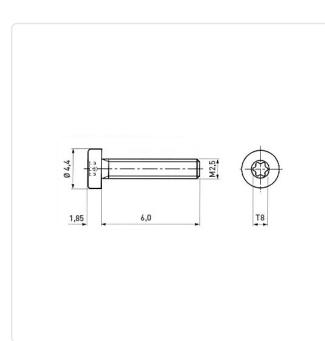

## Article-No.: 001.63.222

Image may be similar

| Actuator Size:      | Torx T8                       |  |  |
|---------------------|-------------------------------|--|--|
| DIN/ISO:            | ISO14580                      |  |  |
| Drive Type:         | TORX                          |  |  |
| Finish:             | Plain                         |  |  |
| Head Diameter [mm]: | 4.5                           |  |  |
| Head Height [mm]:   | 1.85                          |  |  |
| Head Shape:         | Flat Cheese Head              |  |  |
| Length [mm]:        | 6                             |  |  |
| Material:           | Stainless Steel AISI 304 / A2 |  |  |
| Material Group:     | Stahl rostfrei                |  |  |
| Thread Size:        | M2.5                          |  |  |
| Weight:             | 0.36g                         |  |  |
| Conformities:       |                               |  |  |