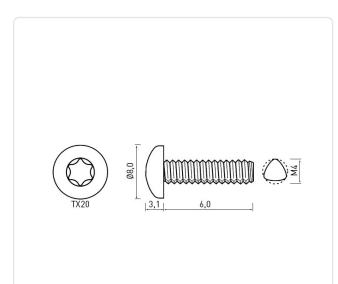

## Thread Forming Screw DIN7500C M4x6 A2 Plain Stainless Steel Torx Pan Head

Article-No.: 001.31.429

Actuator Size: Torx T20 DIN/ISO: DIN7500-C Drive Type: **TORX** Plain Finish: Head Diameter [mm]: 8 Head Height [mm]: 3.1

Head Shape: Pan Head

Length [mm]:

Material: Stainless Steel AISI 304 / A2

Stainless Steel Material Group:

Thread Size: M4 Thread Type: Metric Weight: 1.3g

Conformities:

You can find all information on the web on our article detail page