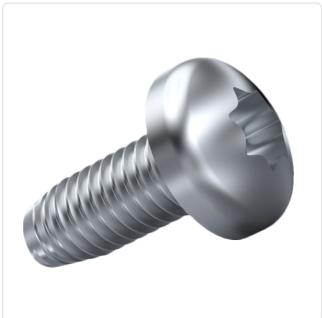

## Thread Forming Screw DIN7500C M4x6 A2 Plain Stainless Steel Torx Pan Head

Article-No.: 001.31.429

Actuator Size: Torx T20 DIN/ISO: DIN7500-C Drive Type: **TORX** Plain Finish: Head Diameter [mm]: 8 Head Height [mm]: 3.1

Head Shape: Pan Head

Length [mm]:

Material: Stainless Steel AISI 304 / A2

Stainless Steel Material Group:

Thread Size: M4 Thread Type: Metric Weight: 1.3g

Conformities:

You can find all information on the web on our article detail page