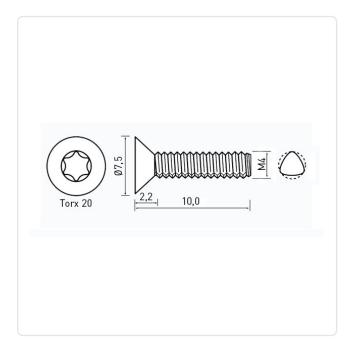

## Thread Forming Screw DIN7500M M4x10 Galv. Steel Case Hardened Torx CSK

Article-No.: 001.36.441

Actuator Size: Torx T20 DIN/ISO: DIN7500-M Drive Type: **TORX** 

Finish: Galvanized, Blue, 5 µm, A2K

Head Diameter [mm]: 7.5 Head Height [mm]: 2.2

Head Shape: Countersunk Head

Length [mm]: 10

Material: Case-Hardened Steel

Material Group: Steel Thread Size: M4 Thread Type: Metric Weight: 0.88g

Conformities:

Image may be similar

You can find all information on the web on our article detail page