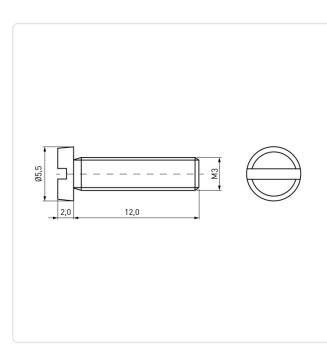

## Article-No.: 001.44.356

Image may be similar

| Color:              | Natural                      |
|---------------------|------------------------------|
| DIN/ISO:            | DIN84 / ISO1207              |
| Drive Type:         | Slotted                      |
| Flammability Class: | UL94-V2                      |
| Head Diameter [mm]: | 5.5                          |
| Head Height [mm]:   | 2                            |
| Head Shape:         | Cheese Head                  |
| Length [mm]:        | 12                           |
| Material:           | PA 6.6                       |
| Material Group:     | Plastic                      |
| Thread Size:        | M3                           |
| Weight:             | 0.12g                        |
| Conformities:       | Reach<br>COMPLIANT COMPLIANT |