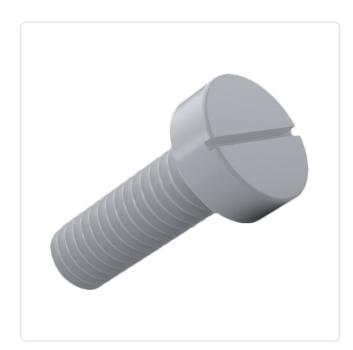

## Article datasheet Cheese Head Screw ISO1207 M3x12 PA-66 Natural Slotted

## Article-No.: 001.44.356

Image may be similar

| Color:              | Natural                      |
|---------------------|------------------------------|
| DIN/ISO:            | DIN84 / ISO1207              |
| Drive Type:         | Slotted                      |
| Flammability Class: | UL94-V2                      |
| Head Diameter [mm]: | 5.5                          |
| Head Height [mm]:   | 2                            |
| Head Shape:         | Cheese Head                  |
| Length [mm]:        | 12                           |
| Material:           | PA 6.6                       |
| Material Group:     | Plastic                      |
| Thread Size:        | M3                           |
| Weight:             | 0.12g                        |
| Conformities:       | Reach<br>COMPLIANT COMPLIANT |