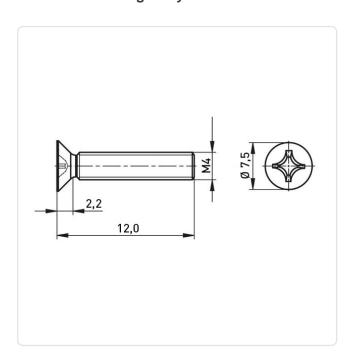

## Countersunk Screw ISO7046 M4x12 A2 Plain Stainless Steel Cross Recessed

Article-No.: 001.12.458

Actuator Size: Phillips PH2

DIN/ISO: DIN965 / ISO7046

Drive Type: Cross Recess / Phillips-H

Finish: Plain Head Diameter [mm]: 7.5 Head Height [mm]: 2.2

Head Shape: Countersunk Head

12 Length [mm]:

Material: Stainless Steel AISI 304 / A2

Stahl rostfrei Material Group:

Thread Size: M4 Weight: 1.05g

Conformities:

Image may be similar

You can find all information on the web on our article detail page