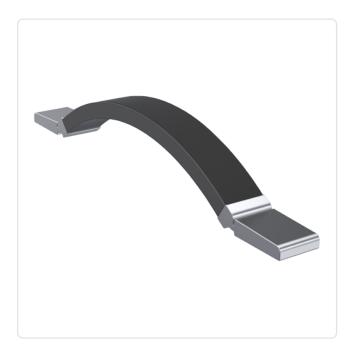

## Article-No.: 029.04.205

Image may be similar

You can find all information on the web on our article detail page

Black

8.6

23

55g

Reach

Plastic

**Carrying Handle** 

Nickel-Plated, 3 µm, E1E

Thermoplastis Compound

RoHS

SVHC

Would you like individual advice? We look forward to your email to products@ettinger.de.

Subject to change and errors.