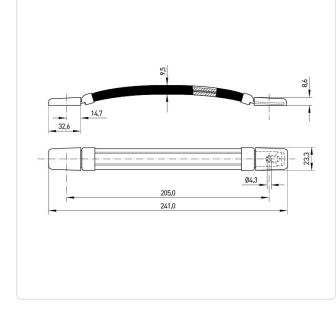

## Article datasheet Handle 241/205/23mm/M4 countersunk Soft plastic black/steel core

Color:

Finish:

Material:

Model:

Weight:

Height [mm]:

Width [mm]:

Conformities:

Material Group:

Dist. Mounting Holes [mm]: 205

## Article-No.: 029.04.205

Image may be similar

You can find all information on the web on our article detail page

Black

8.6

23

55g

Reach