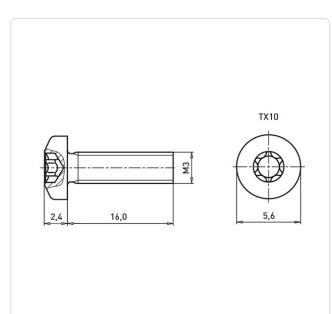

## Article-No.: 001.64.369

Image may be similar

Torx T10 Actuator Size: DIN/ISO: ISO14583 Drive Type: TORX Plain Finish: Head Diameter [mm]: 5.6 Head Height [mm]: 2.4 Head Shape: Pan Head Length [mm]: 16 Material: Stainless Steel AISI 316 / A4 Stahl rostfrei Material Group: Thread Size: М3 Weight: 1g Conformities: SVHC Reach RoHS