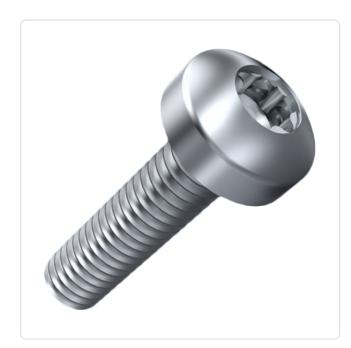

## Flat Head Screw ISO14583 M3x16 A2 Plain Stainless Steel Torx Pan Head

## Article-No.: 001.64.369

Image may be similar

Torx T10 Actuator Size: DIN/ISO: ISO14583 Drive Type: TORX Plain Finish: Head Diameter [mm]: 5.6 Head Height [mm]: 2.4 Head Shape: Pan Head Length [mm]: 16 Material: Stainless Steel AISI 316 / A4 Stahl rostfrei Material Group: Thread Size: М3 Weight: 1g Conformities: SVHC Reach RoHS