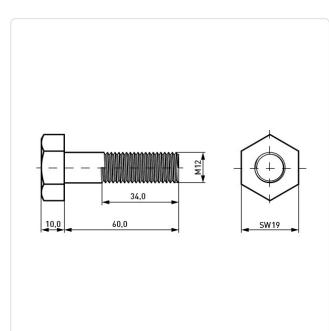

## Article-No.: 001.42.5020

Image may be similar

Actuator Size: Hexagon Hex19 Color: Natural DIN/ISO: DIN931 / ISO4014 Drive Type: Hexagon Head Diameter [mm]: 19 Head Height [mm]: 10 Head Shape: Hexagon Head Length [mm]: 60 Material: PA 6.6 Thread Size: M12 Weight: 9.1g Conformities: Reach RoHS