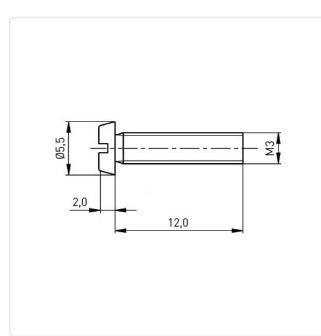

## Article-No.: 001.14.353

Image may be similar

| Drive Type:         | Slotted                  |  |  |
|---------------------|--------------------------|--|--|
| Finish:             | Nickel-Plated, 3 µm, E1E |  |  |
| Head Diameter [mm]: | 5.5                      |  |  |
| Head Height [mm]:   | 2                        |  |  |
| Head Shape:         | Cheese Head              |  |  |
| Length [mm]:        | 12                       |  |  |
| Material:           | Steel 4.8                |  |  |
| Material Group:     | Steel                    |  |  |
| Thread Size:        | M3                       |  |  |
| Weight:             | 0.8g                     |  |  |
| Conformities:       |                          |  |  |