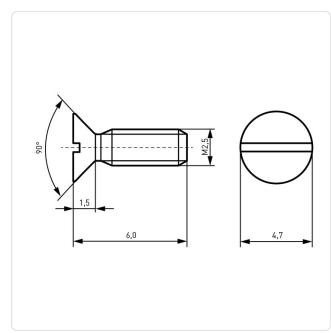

## Article-No.: 001.11.221

Image may be similar

Drive Type: Slotted Finish: Galvanized, Blue, 5 µm, A2K Head Diameter [mm]: 4.7 Head Height [mm]: 1.5 **Countersunk Head** Head Shape: Length [mm]: 6 Material: Steel 4.8 Material Group: Steel M2.5 Thread Size: Weight: 0.26g Conformities: Reach RoHS SVHC

DIN963 / ISO2009

DIN/ISO:

You can find all information on the web on our article detail page

Would you like individual advice? We look forward to your email to products@ettinger.de.

Subject to change and errors.