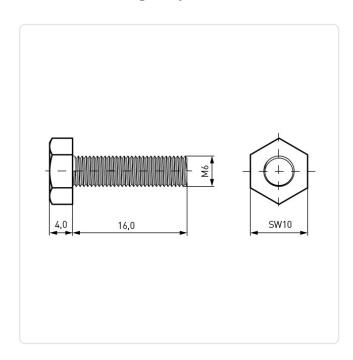

## Hexagonal Screw DIN933/ISO4017 M6x16 A2 Plain Stainless Steel Hexagon

Article-No.: 001.13.669

Actuator Size: Hexagon Hex10 DIN/ISO: DIN933 / ISO4017

Drive Type: Hexagon Finish: Plain Head Diameter [mm]: 10 Head Height [mm]:

Head Shape: Hexagon Head

Length [mm]: 16

Material: Stainless Steel AISI 304 / A2

Stainless Steel Material Group:

Thread Size: M6 Weight: 5.42g

Conformities:

Image may be similar

You can find all information on the web on our article detail page