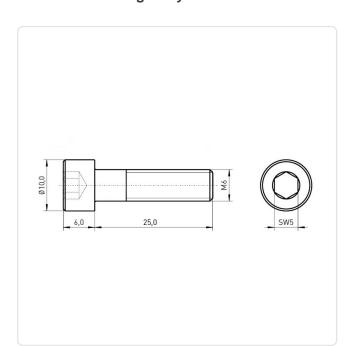

## Cheese Head Screw ISO4762 M6x25 A2 Plain Stainless Steel Hexagon Socket

Article-No.: 001.16.682

Actuator Size: Hexagon Socket Hex5 DIN/ISO: DIN912 / ISO4762 Drive Type: Hexagon Socket

Finish: Plain Head Diameter [mm]: 10 Head Height [mm]:

Head Shape: Cheese Head

Length [mm]: 25

Material: Stainless Steel AISI 304 / A2

Stainless Steel Material Group:

Thread Size: M6 Weight: 7.1g

Conformities:

Image may be similar

You can find all information on the web on our article detail page