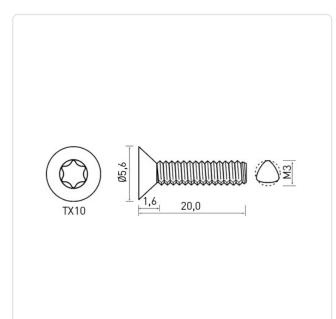

## Article-No.: 001.36.372

Image may be similar

| Actuator Size:      | Torx T10                      |  |  |
|---------------------|-------------------------------|--|--|
| DIN/ISO:            | DIN7500-M                     |  |  |
| Drive Type:         | TORX                          |  |  |
| Finish:             | Plain                         |  |  |
| Head Diameter [mm]: | 5.6                           |  |  |
| Head Height [mm]:   | 1.65                          |  |  |
| Head Shape:         | Countersunk Head              |  |  |
| Length [mm]:        | 20                            |  |  |
| Material:           | Stainless Steel AISI 304 / A2 |  |  |
| Material Group:     | Stahl rostfrei                |  |  |
| Thread Size:        | M3                            |  |  |
| Thread Type:        | Metric                        |  |  |
| Weight:             | 1g                            |  |  |
| Conformities:       |                               |  |  |