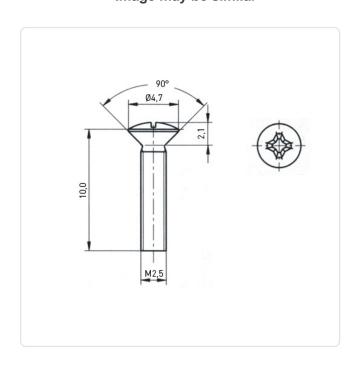

## Countersunk Screw ISO7047 M2.5x10 A2 Plain Stainless Steel Cross Recessed

Article-No.: 001.12.242

Actuator Size: Phillips PH1

DIN/ISO: DIN966 / ISO7047

Drive Type: Cross Recess / Phillips-H

Finish: Plain Head Diameter [mm]: 4.7 Head Height [mm]: 1.5

Countersunk Head Head Shape:

Length [mm]: 10

Material: Stainless Steel AISI 304 / A2

Stainless Steel Material Group:

Thread Size: M2.5 Weight: 0.35g

Conformities:

Image may be similar

You can find all information on the web on our article detail page