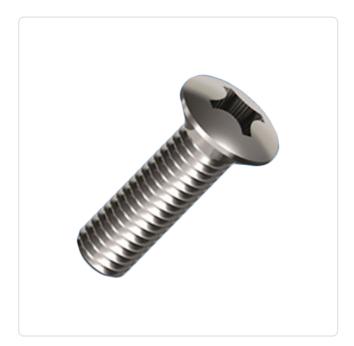

## Countersunk Screw ISO7047 M2.5x10 A2 Plain Stainless Steel Cross Recessed

Article-No.: 001.12.242

Actuator Size: Phillips PH1

DIN/ISO: DIN966 / ISO7047

Drive Type: Cross Recess / Phillips-H

Finish: Plain Head Diameter [mm]: 4.7 Head Height [mm]: 1.5

Countersunk Head Head Shape:

Length [mm]: 10

Material: Stainless Steel AISI 304 / A2

Stainless Steel Material Group:

Thread Size: M2.5 Weight: 0.35g

Conformities:

Image may be similar

You can find all information on the web on our article detail page