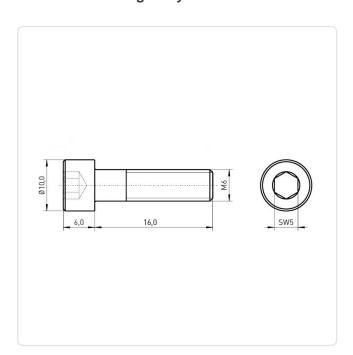

## Cheese Head Screw ISO4762 M6x16 Galvanized Steel 8.8 Hexagon Socket

Article-No.: 001.16.661

Actuator Size: Hexagon Socket Hex5 DIN/ISO: DIN912 / ISO4762 Drive Type: Hexagon Socket

Finish: Galvanized, Blue, 5 µm, A2K

Head Diameter [mm]: 10 Head Height [mm]:

Head Shape: Cheese Head

Length [mm]: 16

Material: Steel 8.8 Steel Material Group: Thread Size: M6 Weight: 5.5g

Conformities:

Image may be similar

You can find all information on the web on our article detail page