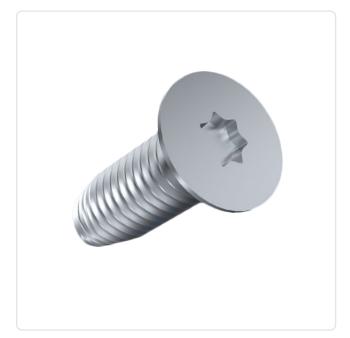

## Thread Forming Screw DIN7500M M2x6 Galv. Steel Case Hardened Torx CSK

Article-No.: 001.36.201

Torx T6 Actuator Size: DIN/ISO: DIN7500-M

Drive Type: **TORX** 

Finish: Galvanized, Blue, 5 µm, A2K

Head Diameter [mm]: 3.8 Head Height [mm]: 1.2

Head Shape: Countersunk Head

Length [mm]:

Material: Case-Hardened Steel

Material Group: Steel Thread Size: M2 Thread Type: Metric

Conformities:

Image may be similar

You can find all information on the web on our article detail page