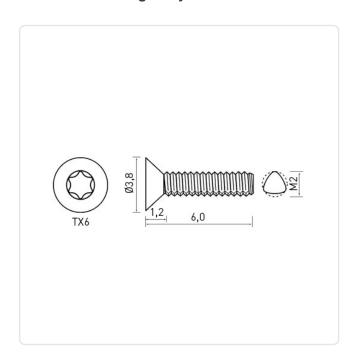

## Thread Forming Screw DIN7500M M2x6 Galv. Steel Case Hardened Torx CSK

Article-No.: 001.36.201

Torx T6 Actuator Size: DIN/ISO: DIN7500-M

Drive Type: **TORX** 

Finish: Galvanized, Blue, 5 µm, A2K

Head Diameter [mm]: 3.8 Head Height [mm]: 1.2

Head Shape: Countersunk Head

Length [mm]:

Material: Case-Hardened Steel

Material Group: Steel Thread Size: M2 Thread Type: Metric

Conformities:

Image may be similar

You can find all information on the web on our article detail page